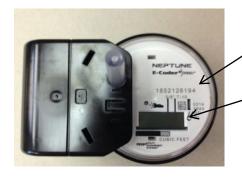

### **Digital Water Meters**

- 1) RF # 10 Digit number on register.
- 2) Shine a flashlight on the register.
- 3) Wait approximately 1 minute for reading to appear.
- 4) Consumption Reading will consist of 10 digits.
- 5) Read all digits including 0's.
- 6) Do not read the screen that reflects rate of water.