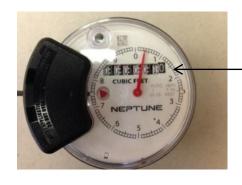

### Non-digital Water Meter

- 1) Read meter from left to right just like a odometer in a car.
- -2) Include all digits on meter and any stationary 0's to the right if applicable.